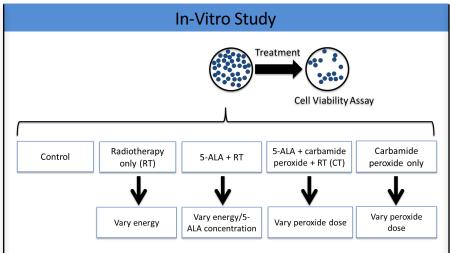

A Preclinical Study of Combination Therapy Using Radiation Therapy with 5-Aminolevulinic Acid and Carbamide Peroxide Session: Novel Treatment Delivery and Verification Strategies, 08/02/2018 | 7:30AM — 9:30AM J Panetta, D Cvetkovic, L Chen, C Ma,

Fox Chase Cancer Center, Philadelphia, PA

| Results: In-Vivo Study                                                                          |                                                                                                                                                     |                        |                    |                               |
|-------------------------------------------------------------------------------------------------|-----------------------------------------------------------------------------------------------------------------------------------------------------|------------------------|--------------------|-------------------------------|
| Average Tumor Volume Increase                                                                   |                                                                                                                                                     |                        |                    |                               |
| Slow growing tumors<br>excluded                                                                 | Control                                                                                                                                             | RT Only<br>4 Gy, 15 MV | 5-ALA + RT         | CT<br>( 5-ALA + CH₅N₂O₃ + RT) |
| Final volume (2 weeks)/<br>Initial Volume                                                       | 4.60 ± 0.50 (N=37                                                                                                                                   | ) 3.46 ± 0.40 (N=26)   | 3.33 ± 0.30 (N=26) | 2.61 ± 0.23 (N=27)            |
| au 4:<br>1100 - 2<br>12<br>12<br>12<br>12<br>12<br>12<br>12<br>12<br>12<br>12<br>12<br>12<br>12 | 5<br>5<br>4<br>5<br>5<br>5<br>5<br>5<br>5<br>5<br>5<br>6<br>Control<br>5<br>5<br>5<br>7<br>7<br>7<br>7<br>7<br>7<br>7<br>7<br>7<br>7<br>7<br>7<br>7 | r Growth for Eac       | h Group            |                               |
| 0 1 2<br>Weeks                                                                                  |                                                                                                                                                     |                        |                    |                               |