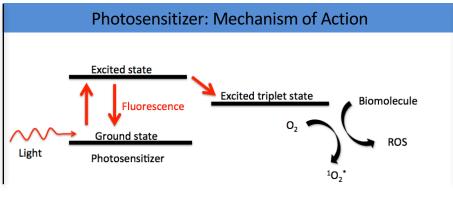

A Preclinical Study of Combination Therapy Using Radiation Therapy with 5-Aminolevulinic Acid and Carbamide Peroxide Session: Novel Treatment Delivery and Verification Strategies, 08/02/2018 | 7:30AM — 9:30AM J Panetta, D Cvetkovic, L Chen, C Ma,