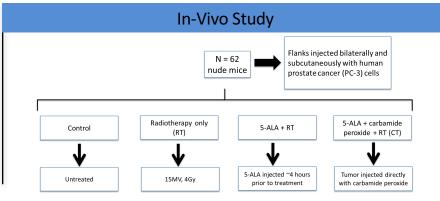

A Preclinical Study of Combination Therapy Using Radiation Therapy with 5-Aminolevulinic Acid and Carbamide Peroxide Session: Novel Treatment Delivery and Verification Strategies, 08/02/2018 | 7:30AM — 9:30AM J Panetta, D Cvetkovic, L Chen, C Ma,

Fox Chase Cancer Center, Philadelphia, PA

| Results: In-Vivo Study                                                                          |                                                                                                                                                     |                        |                    |                               |
|-------------------------------------------------------------------------------------------------|-----------------------------------------------------------------------------------------------------------------------------------------------------|------------------------|--------------------|-------------------------------|
| Average Tumor Volume Increase                                                                   |                                                                                                                                                     |                        |                    |                               |
| Slow growing tumors<br>excluded                                                                 | Control                                                                                                                                             | RT Only<br>4 Gy, 15 MV | 5-ALA + RT         | CT<br>( 5-ALA + CH₅N₂O₃ + RT) |
| Final volume (2 weeks)/<br>Initial Volume                                                       | 4.60 ± 0.50 (N=37                                                                                                                                   | ) 3.46 ± 0.40 (N=26)   | 3.33 ± 0.30 (N=26) | 2.61 ± 0.23 (N=27)            |
| au 4:<br>1100 - 2<br>12<br>12<br>12<br>12<br>12<br>12<br>12<br>12<br>12<br>12<br>12<br>12<br>12 | 5<br>5<br>4<br>5<br>5<br>5<br>5<br>5<br>5<br>5<br>5<br>6<br>Control<br>5<br>5<br>5<br>7<br>7<br>7<br>7<br>7<br>7<br>7<br>7<br>7<br>7<br>7<br>7<br>7 | r Growth for Eac       | h Group            |                               |
| 0 1 2<br>Weeks                                                                                  |                                                                                                                                                     |                        |                    |                               |