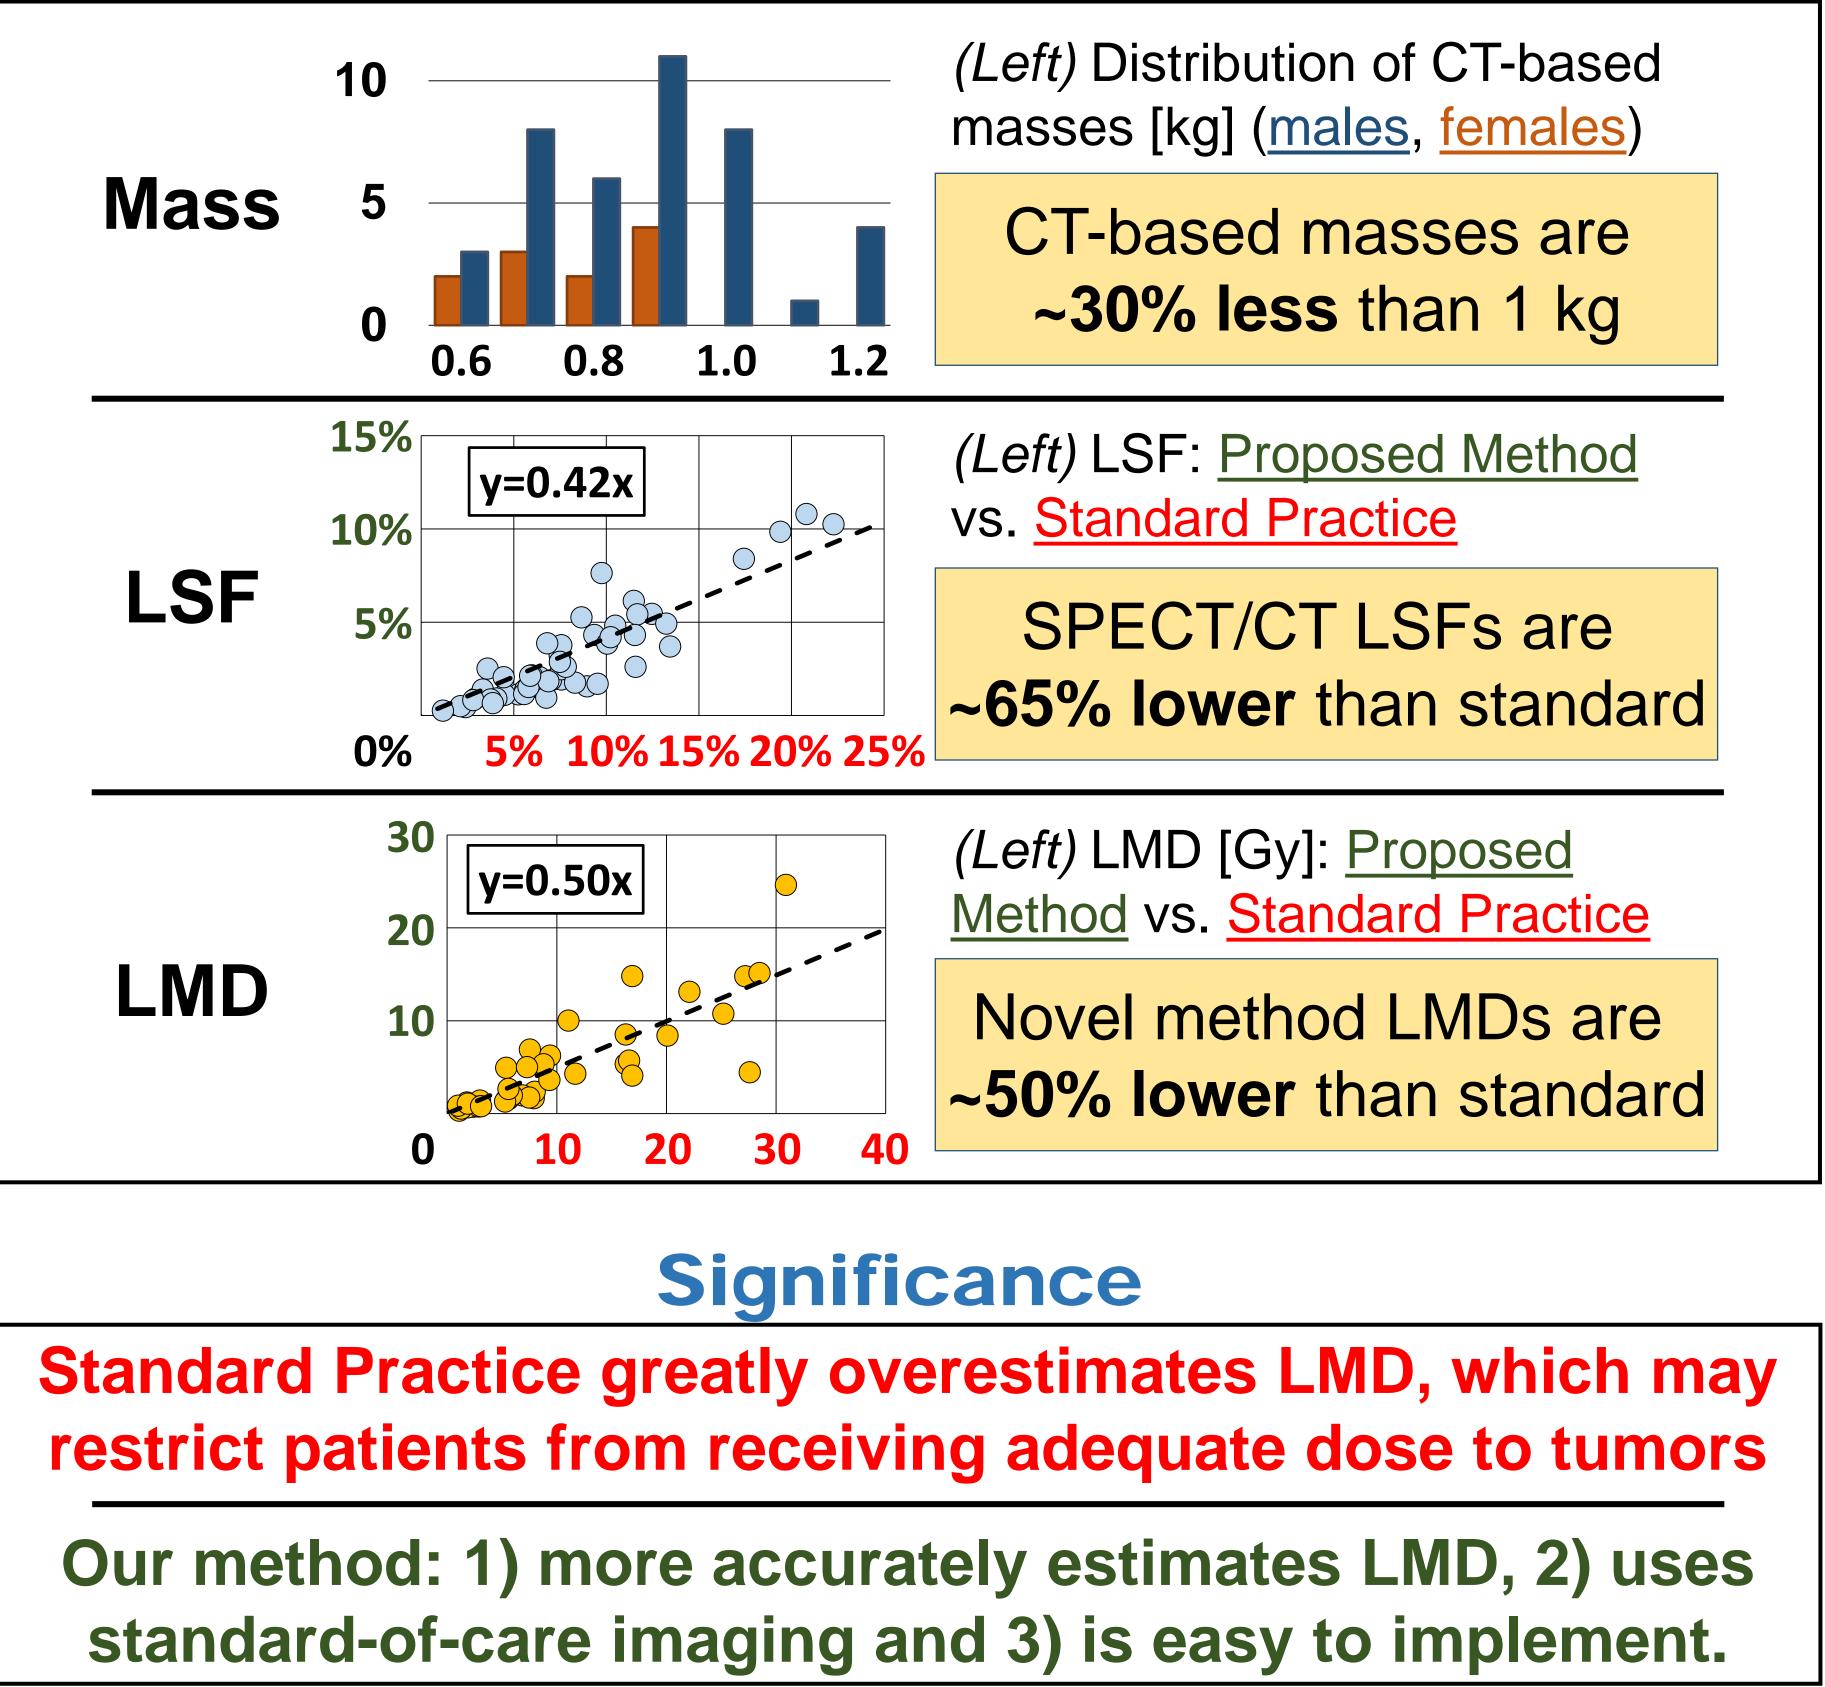

# **A Novel SPECT/CT-based Lung Mean Dose Calculation for Treatment** Planning in <sup>90</sup>Y-Microsphere Radioembolization Therapy

Benjamin Lopez B.S., Armeen Mahvash M.D., S. Cheenu Kappadath Ph.D.

## **Study Objective**

To improve the accuracy of lung dose estimates in <sup>90</sup>Y-microsphere liver therapy using standard-of-care imaging

### **Estimation of Lung Mean Dose (LMD)**



# Proposed

**Diagnostic Chest CT** 



<sup>99m</sup>Tc-MAA SPECT/CT







Monday 30<sup>th</sup> 7:30 am Karl Dean Ballroom A1 **Abstract #40208** 

# Key Results (n = 52)

# **Young Investigator Finalist**