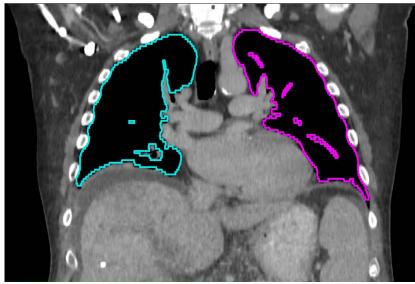

### **Estimation of Lung Mean Dose (LMD)**

# Proposed

**Diagnostic Chest CT** 

<sup>99m</sup>Tc-MAA SPECT/CT

Monday 30<sup>th</sup> 7:30 am Karl Dean Ballroom A1 **Abstract #40208** 