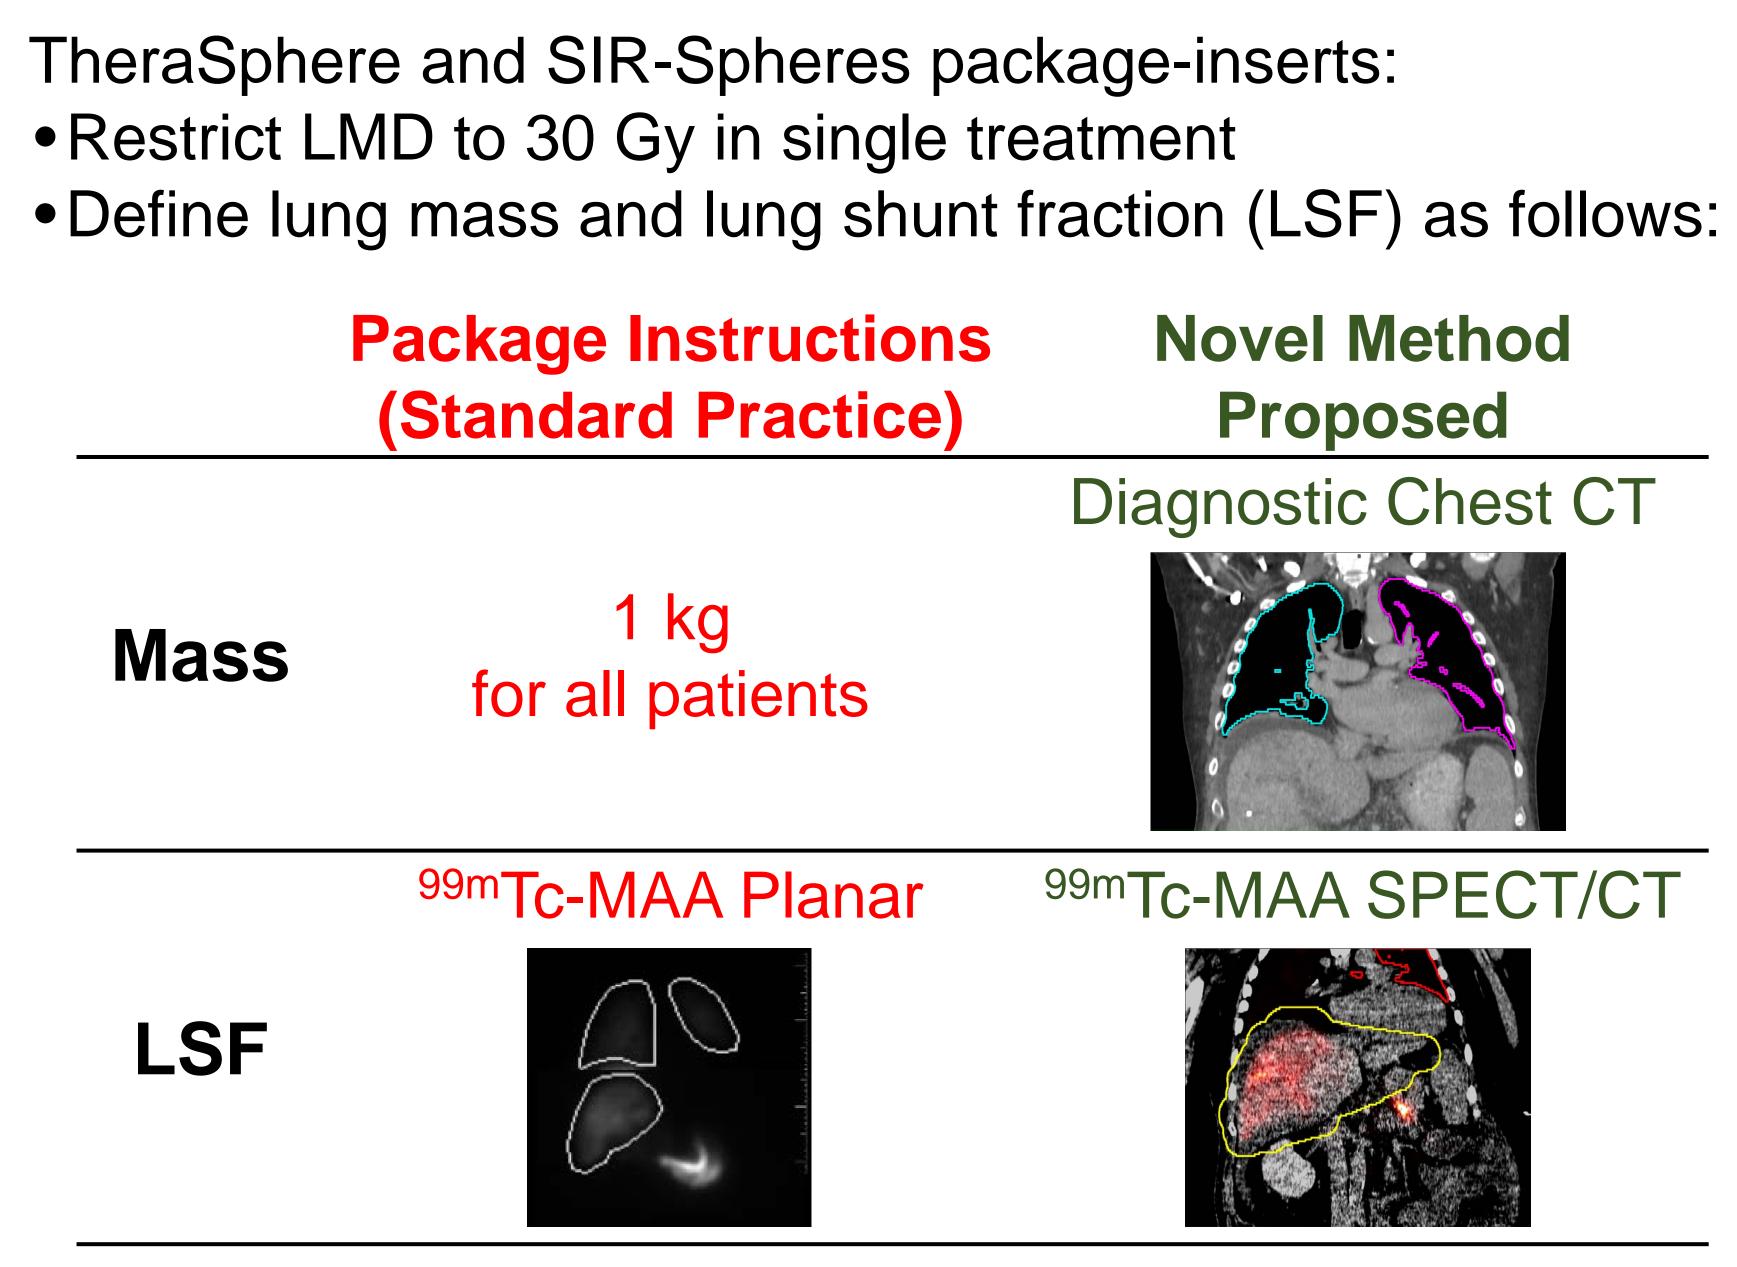

### **Estimation of Lung Mean Dose (LMD)**

# Proposed

**Diagnostic Chest CT** 

<sup>99m</sup>Tc-MAA SPECT/CT

Monday 30<sup>th</sup> 7:30 am Karl Dean Ballroom A1 **Abstract #40208** 