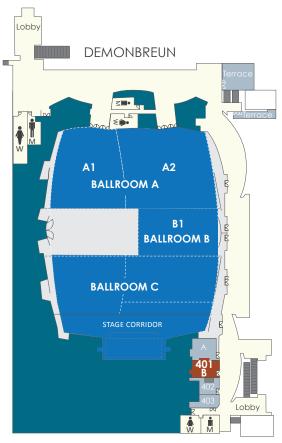

#### **DEMONBREUN**

KOREAN VETERANS BLVD

OMNI – HQ HAMPTON INN HILTON GARDEN INN HYATT PLACE

101AB: Child Care
101C: Companions Welcome
101DE: Therapy Review Course

**DOUBLETREE** 

KOREAN VETERANS BLVD

OMNI – HQ HAMPTON INN HILTON GARDEN INN HYATT PLACE

Davidson Ballroom A, B & C: Session Rooms RENAISSANCE COURTYARD HILTON SHERATON

**DOUBLETREE** 