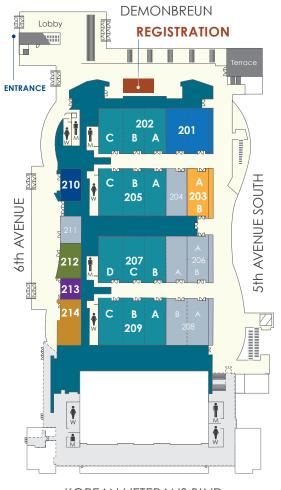

#### KOREAN VETERANS BLVD

- 202, 205, 207, 209: Session Rooms
- 201: Diagnostic Review Course
- 203: Speaker Ready
- 210: Show Management
- 212: Moderator Briefing213: Reflection/Prayer
- 214: Wellness/
  - 214: Wellness/ Nursing Mothers