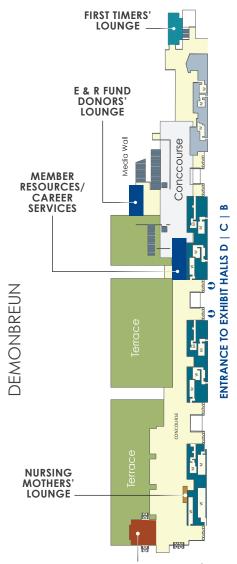

## MCC | LEVEL 3 CONCOURSE

#### 5th AVENUE SOUTH

FRESH PICK MARKET & CAFÉ

RENAISSANCE COURTYARD HILTON SHERATON DOUBLETREE

KOREAN VETERANS BLVD

ONMI – HQ HAMPTON INN HILTON GARDEN INN HYATT PLACE

Ballroom A1,A2, B1, C: Session Rooms
401B: Career Services Interview Room