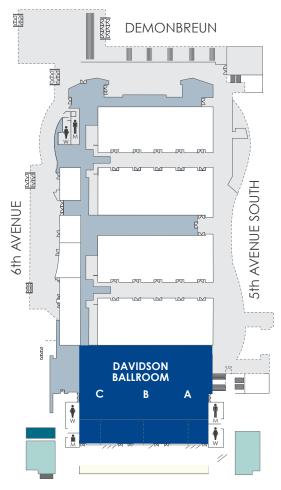

Davidson Ballroom A, B & C: Session Rooms RENAISSANCE COURTYARD HILTON SHERATON

**DOUBLETREE** 